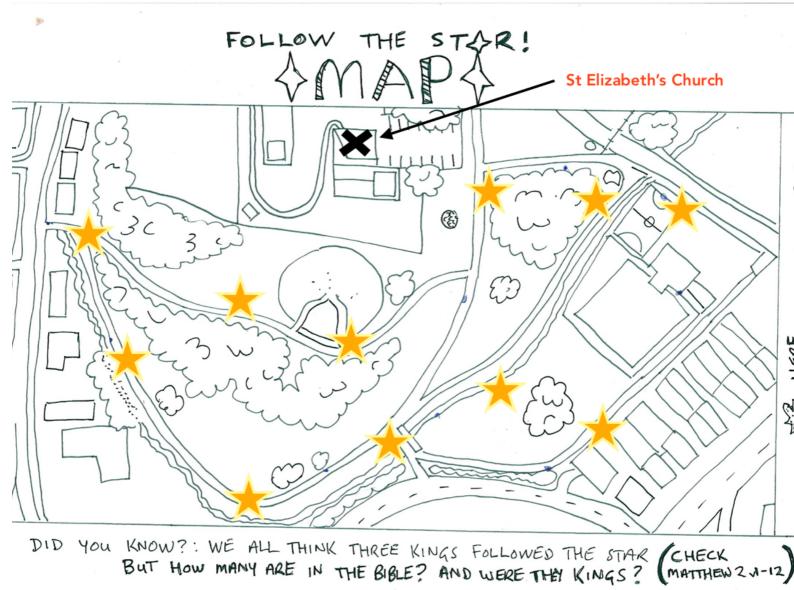

Use the '**Star Map**' (on page 2) to find all of the **stars** hidden in Moat Park. Record each letter you find and once you've found all 11, unscramble the letters to reveal the title of a **festive song.** Sing that good news all the way up to St Elizabeth's Church **before 4pm** to receive your prize and some festive refreshments, goodies and fun!